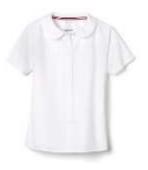

#### K4 – 5<sup>th</sup> Grade Girls' Uniforms

Monogramed Polo

Plain Front Chino Pants

**Plain Front Chino Shorts** 

Short or Long Sleeve Monogrammed Polo Dress

Short or Long Sleeve Peter Pan Collar Shirt

RSCA Plaid Jumper with Monogram