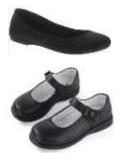

#### K4 – 5<sup>th</sup> Grade Girls' Uniforms



Monogramed Polo



Plain Front Chino Pants



**Plain Front Chino Shorts** 



Short or Long Sleeve Monogrammed Polo Dress



Short or Long Sleeve Peter Pan Collar Shirt



RSCA Plaid Jumper with Monogram



**Chapel Shoes** 



## 6<sup>th</sup> – 12<sup>th</sup> Grade Girls' Uniforms









RSCA Plaid Skirt



**RSCA Plaid Crosstie** 



Women's Cut Blazer (Black)







Chapel Shoes (Black)

## K4 – 5<sup>th</sup> Grade Boys' Uniforms



Short or Long Sleeve Monogramed Polo



Plain Front Chino Pants



Plain Front Chino Shorts



Short or Long Sleeve Monogrammed Dress Shirt (White)



RSCA Stripe Necktie



Men's Cut Bla



Chapel Shoe Options (Black)



More Chapel Shoe Options (Black)

# 6<sup>th</sup> – 12<sup>th</sup> Grade Boys' Uniforms



Short or Long Sleeve Monogramed Polo



Plain Front Chino Pants



Plain Front Chino Shorts



Short or Long Sleeve Monogrammed Dress Shirt (White)



RSCA Stripe Necktie



Men's Cut Blazer (Black)



Chapel Shoe Options (Black)



Chapel Belt