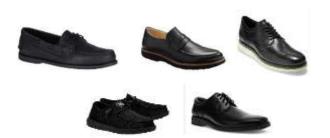

**Chapel Shoes** 

Chapel Shoe Options (Black)

More Chapel Shoe Options (Black)

Men's Cut Blazer (Black)

Chapel Shoe Options (Black)

Chapel Belt (Black)