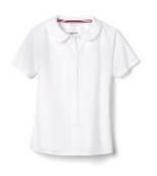

#### K4 – 5<sup>th</sup> Grade Girls' Uniforms

Monogramed Polo

Plain Front Chino Pants

**Plain Front Chino Shorts** 

Short or Long Sleeve Monogrammed Polo Dress

Short or Long Sleeve Peter Pan Collar Shirt

RSCA Plaid Jumper with Monogram