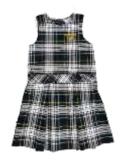

#### K4 – 5<sup>th</sup> Grade Girls' Uniforms

Monogramed Polo

Plain Front Chino Pants

**Plain Front Chino Shorts** 

Short or Long Sleeve Monogrammed Polo Dress

Short or Long Sleeve Peter Pan Collar Shirt

RSCA Plaid Jumper with Monogram