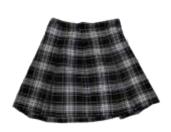

## 6<sup>th</sup> – 12<sup>th</sup> Grade Girls' Uniforms

RSCA Plaid Skirt

**RSCA Plaid Crosstie** 

Women's Cut Blazer (Black)

Chapel Shoes (Black)