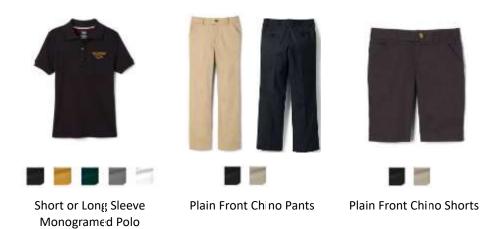

## K4 – 5<sup>th</sup> Grade Boys' Uniforms

Short or Long Sleeve Monogramed Polo

Plain Front Chino Pants

Plain Front Chino Shorts

Short or Long Sleeve Monogrammed Dress Shirt (White)

RSCA Stripe Necktie

Men's Cut Bla