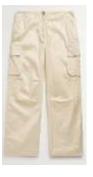

No leggings (including flare legged) worn as pants

No Military Style Shoes

No Cargo Pants

No Friday jeans with rips, rubs, frays, or colors (even if there is fabric behind)

No short sleeve school polo layered with a contrasting color shirt underneath