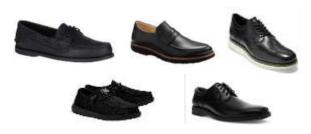

Chapel Shoe Options (Black)

More Chapel Shoe Options (Black)

Men's Cut Blazer (Black)

Chapel Shoe Options (Black)

Chapel Belt (Black)