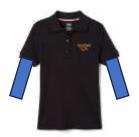

No leggings (including flare legged) worn as pants

No Military Style Shoes

No Cargo Pants

No Friday jeans with rips, rubs, frays, or colors (even if there is fabric behind)

No short sleeve school polo layered with a contrasting color shirt underneath