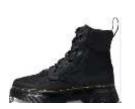

No leggings (including flare legged) worn as pants

No Military Style Shoes

No Cargo Pants

No Friday jeans with rips, rubs, frays, or colors (even if there is fabric behind)

No short sleeve school polo layered with a contrasting color shirt underneath