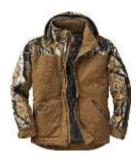

Sleeve Monogramed Polo



Plain Front Chino Pants



Plain Front Chino Shorts



Short or Long Sleeve Monogrammed Dress Shirt (White)



RSCA Stripe Necktie



Men's Cut Blazer (Black)



Chapel Shoe Options (Black)



Chapel Belt (Black)

#### **NOT Approved • Dress Code Items**



No monogram on the wrong side of the shirt



 $No \ slim \ fit \ or \ very \ tight \ pants$ 



No black Jeans worn as uniform pants



No khaki colored pants in a jeans style (rivets, exterior pockets, material)



No leggings (including flare legged) worn as pants



No Military Style Shoes



No Cargo Pants



No Friday jeans with rips, rubs, frays, or colors (even if there is fabric behind)



No short sleeve school polo layered with a contrasting color shirt underneath



No church or youth group shirts



No Outerwear worn inside the building