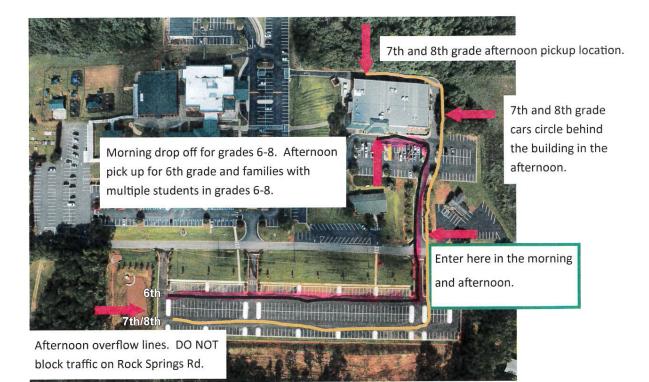

## **RSCA MIDDLE SCHOOL CARPOOL**

## Drop-off:

Grades 6-8: Branch Front • 7:30AM-7:55AM

## Dismissal:

Grade 6: Branch Front • 3:20PM

Grades 7-8: Branch Rear • 3:20PM

Families with students in multiple grades will pick up all students at Branch Front.