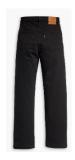

### Not Approved Dress Code Items

Monogram on the wrong side of the shirt

 $\\ Slim \ fit \ or \ very \ tight \ pants$ 

Black Jeans worn as uniform pants

Khaki colored pants in a jeans style (rivets, exterior pockets, material)