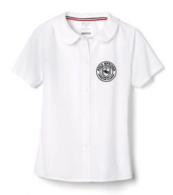

#### 4K – 5<sup>th</sup> Grade Girl's Uniforms

Short or Long Sleeve Monogramed Polo

Plain Front Chino Pants

Plain Front Chino Short or Long Sleeve
Shorts Monogrammed Polo
Dress

Short or Long Sleeve Peter Pan Collar Shirt

### 6<sup>th</sup> – 12<sup>th</sup> Grade Girl's Uniforms

Short or Long Sleeve Monogramed Polo

Plain Front Chino Pants

no Pants Plain Front Chino Shorts

Short or Long Sleeve Monogrammed Peter Pan Collar Shirt (White)