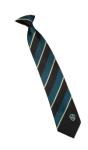

## 4K – 5<sup>th</sup> Grade Boys's Uniforms

Short or Long Sleeve Monogramed Polo

Plain Front Chino Pants

Plain Front Chino Shorts

Chapel Belt (Black)

Short or Long Sleeve Monogrammed Dress Shirt (White)

RSCA Stripe Necktie

RSCA Stripe Necktie

Men's Cut Blazer (Black)

Chapel Shoe Options (Black)

More Chapel Shoe Options (Black)