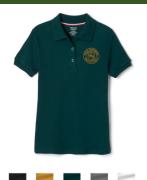

#### 4K – 5<sup>th</sup> Grade Girl's Uniforms

Short or Long Sleeve Monogramed Polo

Plain Front Chino Pants

Plain Front Chino Short or Long Sleeve
Shorts Monogrammed Polo
Dress

Short or Long Sleeve Peter Pan Collar Shirt

### 6<sup>th</sup> – 12<sup>th</sup> Grade Girl's Uniforms

Short or Long Sleeve Monogramed Polo

Plain Front Chino Pants

no Pants Plain Front Chino Shorts

Short or Long Sleeve Monogrammed Peter Pan Collar Shirt (White)

## 4K – 5<sup>th</sup> Grade Boys's Uniforms

Short or Long Sleeve Monogramed Polo

Plain Front Chino Pants

Plain Front Chino Shorts

Chapel Belt (Black)

Short or Long Sleeve Monogrammed Dress Shirt (White)

RSCA Stripe Necktie

# 6<sup>th</sup> – 12<sup>th</sup> Grade Boys's Uniforms

Short or Long Sleeve Monogramed Polo

Plain Front Chino Pants

Plain Front Chino Shorts

Chapel Belt (Black)

Short or Long Sleeve Monogrammed Dress Shirt (White)