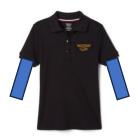

Leggings (including flare legged) worn as pants

Military Style Shoes

Cargo Pants

Friday jeans with rips, rubs, frays, or colors (even if there is fabric behind)

Short sleeve school polo layered with a contrasting color shirt underneath