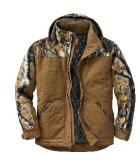

eve Monogramed Polo



Plain Front Chino Pants



Plain Front Chino Shorts



Chapel Belt (Black)



Short or Long Sleeve Monogrammed Dress Shirt (White)



RSCA Stripe Necktie



Men's Cut Blazer (Black)



Chapel Shoe Options (Black)



More Chapel Shoe Options (Black)

### Not Approved Dress Code Items



Monogram on the wrong side of the shirt



 $\\ Slim \ fit \ or \ very \ tight \ pants$ 



Black Jeans worn as uniform pants



Khaki colored pants in a jeans style (rivets, exterior pockets, material)



Leggings (including flare legged) worn as pants



Military Style Shoes



Cargo Pants



Friday jeans with rips, rubs, frays, or colors (even if there is fabric behind)



Short sleeve school polo layered with a contrasting color shirt underneath



No church or youth group shirts



Outerwear worn inside the building