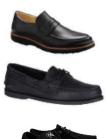

 ${\sf RSCA\ Plaid\ Jumper\ with\ Monogram}$ 

Chapel Shoes Mo

More black Chapel Shoe options