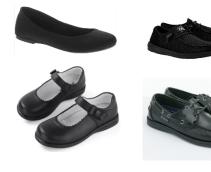

 ${\sf RSCA\ Plaid\ Jumper\ with\ Monogram}$ 

Chapel Shoes Mo

More black Chapel Shoe options

RSCA Plaid Skirt

**RSCA Plaid Crosstie** 

Women's Cut Blazer (Black)

Chapel Shoes (Black)

More black Chapel Shoe options

Men's Cut Blazer (Black)

Chapel Shoe Options (Black)

More Chapel Shoe Options (Black)

RSCA Stripe Necktie

Men's Cut Blazer (Black)

Chapel Shoe Options (Black)

More Chapel Shoe Options (Black)