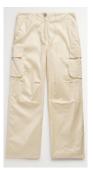

### Not Approved Dress Code Items

Monogram on the wrong side of the shirt

 $\\ Slim \ fit \ or \ very \ tight \ pants$ 

Black Jeans worn as uniform pants

Khaki colored pants in a jeans style (rivets, exterior pockets, material)

Leggings (including flare legged) worn as pants

Military Style Shoes

Cargo Pants

Friday jeans with rips, rubs, frays, or colors (even if there is fabric behind)

Short sleeve school polo layered with a contrasting color shirt underneath