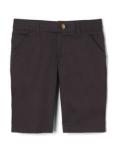

### 6<sup>th</sup> – 12<sup>th</sup> Grade Girl's Uniforms

Short or Long Sleeve Monogramed Polo

Plain Front Chino Pants

no Pants Plain Front Chino Shorts

Short or Long Sleeve Monogrammed Peter Pan Collar Shirt (White)