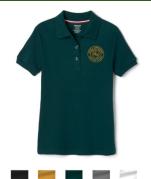

#### 4K – 5<sup>th</sup> Grade Girl's Uniforms

Short or Long Sleeve Monogramed Polo

Plain Front Chino Pants

Plain Front Chino Short or Long Sleeve
Shorts Monogrammed Polo
Dress

Short or Long Sleeve Peter Pan Collar Shirt

### 6<sup>th</sup> – 12<sup>th</sup> Grade Girl's Uniforms

Short or Long Sleeve Monogramed Polo

Plain Front Chino Pants

no Pants Plain Front Chino Shorts

Short or Long Sleeve Monogrammed Peter Pan Collar Shirt (White)

## 4K – 5<sup>th</sup> Grade Boys's Uniforms

Short or Long Sleeve Monogramed Polo

Plain Front Chino Pants

Plain Front Chino Shorts

Chapel Belt (Black)

Short or Long Sleeve Monogrammed Dress Shirt (White)

RSCA Stripe Necktie

# 6<sup>th</sup> – 12<sup>th</sup> Grade Boys's Uniforms

Short or Long Sleeve Monogramed Polo

Plain Front Chino Pants

Plain Front Chino Shorts

Chapel Belt (Black)

Short or Long Sleeve Monogrammed Dress Shirt (White)