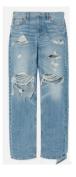

### Not Approved Dress Code Items

Monogram on the wrong side of the shirt

 $\\ Slim \ fit \ or \ very \ tight \ pants$ 

Black Jeans worn as uniform pants

Khaki colored pants in a jeans style (rivets, exterior pockets, material)

Leggings (including flare legged) worn as pants

Military Style Shoes

Cargo Pants

Friday jeans with rips, rubs, frays, or colors (even if there is fabric behind)

Short sleeve school polo layered with a contrasting color shirt underneath