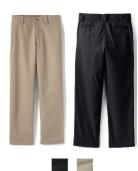

#### 4K – 5<sup>th</sup> Grade Girl's Uniforms

Short or Long Sleeve Monogramed Polo

Plain Front Chino Pants

Plain Front Chino Short or Long Sleeve
Shorts Monogrammed Polo
Dress

Short or Long Sleeve Peter Pan Collar Shirt

### 6<sup>th</sup> – 12<sup>th</sup> Grade Girl's Uniforms

Short or Long Sleeve Monogramed Polo

Plain Front Chino Pants

no Pants Plain Front Chino Shorts

Short or Long Sleeve Monogrammed Peter Pan Collar Shirt (White)

## 4K – 5<sup>th</sup> Grade Boys's Uniforms

Short or Long Sleeve Monogramed Polo

Plain Front Chino Pants

Plain Front Chino Shorts

Chapel Belt (Black)

Short or Long Sleeve Monogrammed Dress Shirt (White)

RSCA Stripe Necktie

# 6<sup>th</sup> – 12<sup>th</sup> Grade Boys's Uniforms

Short or Long Sleeve Monogramed Polo

Plain Front Chino Pants

Plain Front Chino Shorts

Chapel Belt (Black)

Short or Long Sleeve Monogrammed Dress Shirt (White)