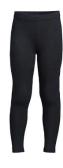

Leggings (including flare legged) worn as pants

Military Style Shoes

Cargo Pants

Friday jeans with rips, rubs, frays, or colors (even if there is fabric behind)

Short sleeve school polo layered with a contrasting color shirt underneath