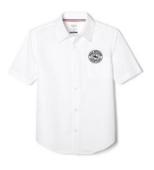

## 4K – 5<sup>th</sup> Grade Boys's Uniforms

Short or Long Sleeve Monogramed Polo

Plain Front Chino Pants

Plain Front Chino Shorts

Chapel Belt (Black)

Short or Long Sleeve Monogrammed Dress Shirt (White)

RSCA Stripe Necktie

# 6<sup>th</sup> – 12<sup>th</sup> Grade Boys's Uniforms

Short or Long Sleeve Monogramed Polo

Plain Front Chino Pants

Plain Front Chino Shorts

Chapel Belt (Black)

Short or Long Sleeve Monogrammed Dress Shirt (White)