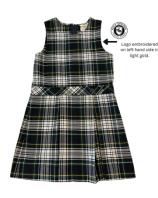

 ${\sf RSCA\ Plaid\ Jumper\ with\ Monogram}$ 

Chapel Shoes Mo

More black Chapel Shoe options