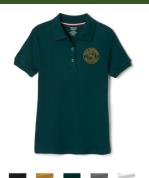

#### 4K – 5<sup>th</sup> Grade Girl's Uniforms

Short or Long Sleeve Monogramed Polo

Plain Front Chino Pants

Plain Front Chino Short or Long Sleeve
Shorts Monogrammed Polo
Dress

Short or Long Sleeve Peter Pan Collar Shirt

### 6<sup>th</sup> – 12<sup>th</sup> Grade Girl's Uniforms

Short or Long Sleeve Monogramed Polo

Plain Front Chino Pants

no Pants Plain Front Chino Shorts

Short or Long Sleeve Monogrammed Peter Pan Collar Shirt (White)