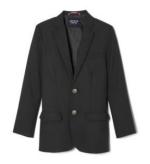

Men's Cut Blazer (Black)

Chapel Shoe Options (Black)

More Chapel Shoe Options (Black)

RSCA Stripe Necktie

Men's Cut Blazer (Black)

Chapel Shoe Options (Black)

More Chapel Shoe Options (Black)