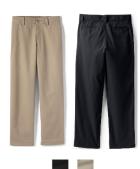

#### 4K – 5<sup>th</sup> Grade Girl's Uniforms

Short or Long Sleeve Monogramed Polo

Plain Front Chino Pants

Plain Front Chino Short or Long Sleeve
Shorts Monogrammed Polo
Dress

Short or Long Sleeve Peter Pan Collar Shirt

### 6<sup>th</sup> – 12<sup>th</sup> Grade Girl's Uniforms

Short or Long Sleeve Monogramed Polo

Plain Front Chino Pants

no Pants Plain Front Chino Shorts

Short or Long Sleeve Monogrammed Peter Pan Collar Shirt (White)

## 4K – 5<sup>th</sup> Grade Boys's Uniforms

Short or Long Sleeve Monogramed Polo

Plain Front Chino Pants

Plain Front Chino Shorts

Chapel Belt (Black)

Short or Long Sleeve Monogrammed Dress Shirt (White)

RSCA Stripe Necktie

# 6<sup>th</sup> – 12<sup>th</sup> Grade Boys's Uniforms

Short or Long Sleeve Monogramed Polo

Plain Front Chino Pants

Plain Front Chino Shorts

Chapel Belt (Black)

Short or Long Sleeve Monogrammed Dress Shirt (White)