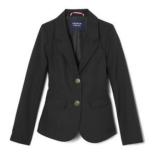

RSCA Plaid Skirt

**RSCA Plaid Crosstie** 

Women's Cut Blazer (Black)

Chapel Shoes (Black)

More black Chapel Shoe options