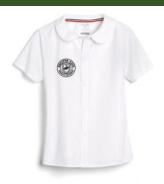

### 6<sup>th</sup> – 12<sup>th</sup> Grade Girl's Uniforms

Short or Long Sleeve Monogramed Polo

Plain Front Chino Pants

no Pants Plain Front Chino Shorts

Short or Long Sleeve Monogrammed Peter Pan Collar Shirt (White)