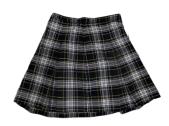

 ${\sf RSCA\ Plaid\ Jumper\ with\ Monogram}$ 

Chapel Shoes Mo

More black Chapel Shoe options

RSCA Plaid Skirt

**RSCA Plaid Crosstie** 

Women's Cut Blazer (Black)

Chapel Shoes (Black)

More black Chapel Shoe options