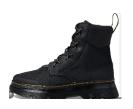

Leggings (including flare legged) worn as pants

Military Style Shoes

Cargo Pants

Friday jeans with rips, rubs, frays, or colors (even if there is fabric behind)

Short sleeve school polo layered with a contrasting color shirt underneath